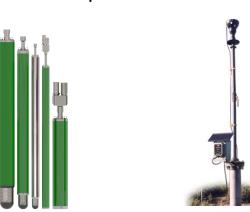

#### **Heavy Duty Guide Rail Disconnects**

EPG's Heavy Duty Guide Rail Disconnects are constructed from high quality materials for long life and durability. Designed to be used with top discharge submersible pumps, they allow for easy connection and disconnection in most basin/sump applications.

## "NW" Series Disconnect Adapters

Also known as pitless adapters, EPG's very own NW Disconnect Adapters are designed to fasten through landfill risers or sump walls. Personnel can easily and safely connect or disconnect pumps without entering hazardous locations.

**Learn More** 

Through continued R & D and testing, EPG is able to bring improved guide rail system designs to market. Innovative features such as adjustable and pivoting brackets allow a tailored fit for each and every application challenge our customers face.