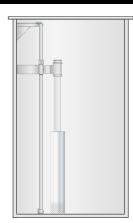

## "NW" Series Disconnect Adapters

Also known as pitless adapters, EPG's very own NW Disconnect Adapters are designed to fasten through landfill risers or sump walls. Personnel can easily and safely connect or disconnect pumps without entering hazardous locations.

**Learn More** 

Through continued R & D and testing, EPG is able to bring improved guide rail system designs to market. Innovative features such as adjustable and pivoting brackets allow a tailored fit for each and every application challenge our customers face.