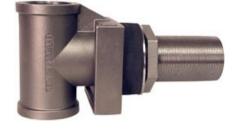

## "NW" Series Disconnect Adapters

Also known as pitless adapters, EPG's very own NW Disconnect Adapters are designed to fasten through landfill risers or sump walls. Personnel can easily and safely connect or disconnect pumps without entering hazardous locations.

**Learn More** 

Through continued R & D and testing, EPG is able to bring improved guide rail system designs to market. Innovative features such as adjustable and pivoting brackets allow a tailored fit for each and every application challenge our customers face.