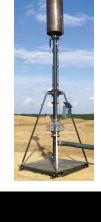

#### **Heavy Duty Guide Rail Disconnects**

EPG's Heavy Duty Guide Rail Disconnects are constructed from high quality materials for long life and durability. Designed to be used with top discharge submersible pumps, they allow for easy connection and disconnection in most basin/sump applications.

**Learn More** 

Through continued R & D and testing, EPG is able to bring improved guide rail system designs to market. Innovative features such as adjustable and pivoting brackets allow a tailored fit for each and every application challenge our customers face.

EPG can even help you design a guide rail system for other styles and types pumps as well! Give us a call at 1-800-443-7426 or email us at info@epgco.com for more information.