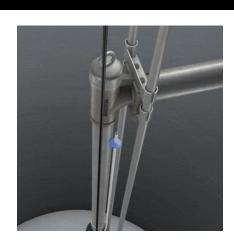

#### **Heavy Duty Guide Rail Disconnects**

EPG's Heavy Duty Guide Rail Disconnects are constructed from high quality materials for long life and durability. Designed to be used with top discharge submersible pumps, they allow for easy connection and disconnection in most basin/sump applications.

**Learn More** 