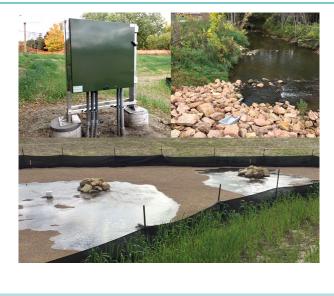

#### **EPG Contributes to Innovative Storm Water Treatment Systems**

EPG has collaborated with Houston Engineering Inc. on several surface water improvement projects. In their latest newsletter, HEI published an article on an innovative **Iron-Enhanced Sand Filter System**. This system integrated EPG's Pumps & Controls to help reduce phosphorous, improving water quality of the communities watershed district. Click **HERE** to read the article.

Thanks to the Houston Engineering team for sharing!

Read Article

For more information about EPG's Surface Water Treatment Equipment click **HERE**.