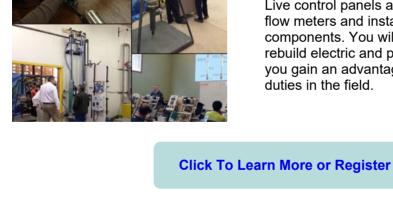

#### Live control panels allow you to program level & flow meters and install & troubleshoot components. You will also tear down and

rebuild electric and pneumatic pumps to help you gain an advantage when performing your duties in the field.