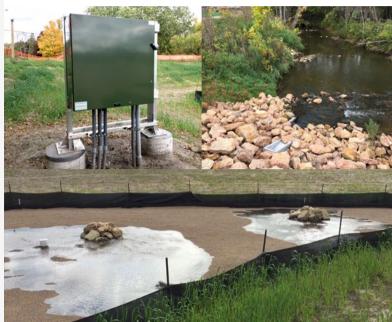

# **Company News**

EPG is known for designing industry leading pump systems for landfill leachate removal and various other environmental applications. For several years now, we have also been supplying pumps, sensors, and controls for innovative surface water treatment & flood control solutions such as Iron-Enhanced Sand Filter Systems used to improve water quality. These systems feature our economical and efficient AF Series pumps, providing high volume, low head performance.

Contact EPG to learn more about integrating EPG's Pumps & Controls into your storm water management systems.

**Contact Us** 

Visit EPG at the MAWD Annual Conference & Tradeshow.