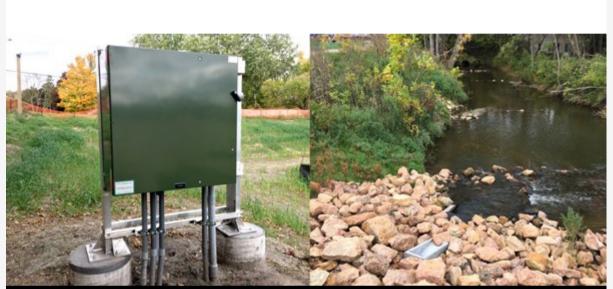

### **Company News**

EPG was privileged to be part of a recent implementation of an Iron-Enhanced Sand Filter system (IESF) used to reduce phosphorous from stormwater runoff, improving area lake and creek water quality and flood management for our neighboring community of New Brighton. This project was spear headed by The Rice Creek Watershed District (RCWD). Click Here to read more about the project.