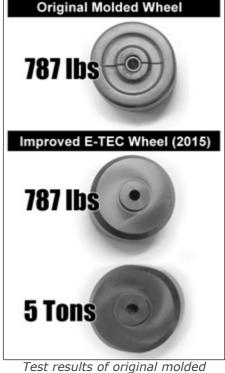

Note: Nearly 80,000 original wheels have been put in service over the past 33 years with a proven reliability rate over 99%.

Our new and improved E-TEC wheels, developed by and exclusive to EPG, are precision machined using stress relieved material offering improved chemical, weather, and shock resistance. They are able to withstand 5 tons of pressure with very little noticeable effect, only showing signs of deformation or cracks at nearly twice that amount.

EPG would like to thank all our satisfied customers for their commitment. We are at your service!

wheels and improved next generation E-TEC wheels.