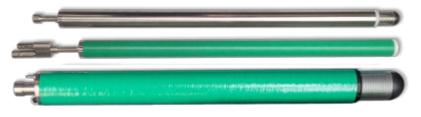

#### **The Truth About Sump Drainer Wheels**

## The TRUTH About Sump Drainer Wheels

For the last 33 years, EPG Companies products have been synonymous with superior quality and reliability. This has been the direct result of our commitment to customer satisfaction and our culture of ongoing evaluation, research and further development.

Over ten thousand EPG patented and market leading SurePumps™ have been installed in more than 20 countries across the world. The wheels on the EPG SurePump<sup>™</sup> set our product apart from all other sump drainers, not only allowing for easier installation, but also ensure that the screen/inlet is not resting in sludge, resulting in improved cooling, higher efficiency, performance and ultimately longer product lifespan over any other sump drainers on the market.

Note: Nearly 80,000 original wheels have been put in service over the past 33 years with a proven reliability rate over 99%.

Our new and improved E-TEC wheels, developed by and exclusive to EPG, are precision machined using stress relieved material offering improved chemical, weather, and shock resistance. They are able to withstand 5 tons of pressure with very little noticeable effect, only showing signs of deformation or cracks at nearly twice that amount.

The wheels suspend the sump drainer above the bottom of the sump or riser pipe to:

- Improve cooling flow of liquid.
- Keep screen/inlet from resting in sludge.
- Reduce shock during installation or removal, protecting fragile level instrumentation.