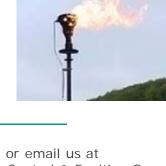

## LTL Biogas Flares

or closed landfill cells.

LTL Biogas Flares are widely used for odor and emission control when vacuum assist is required,

such as cap vents, leachate stations, or from gas outbreaks at the surface of active

These units are ruggedly constructed for long life and feature solar-powered continuous ignition with very low maintenance requirements. Skid and trailer mounting options are available to adapt to any situation.

- Column Design Solar or Line Powered Electronic Ignition - LPG
- Flame Pilot Also Available 5-750 SCFM Biogas Combustion Capacities
- Excellent Combustion Efficiency • High Temperature Thermocouple with Programmable Data Logger
- Low Pressure, Easy Cleaning Flame Arrester Constructed with Aluminum Body
- and 304 Stainless Steel Internals Carbon Steel Riser Pipe
- Hot Dip Galvanized Skid Mounted; Easily Portable
- Complies with 40 CFR 60.18
- Learn more here