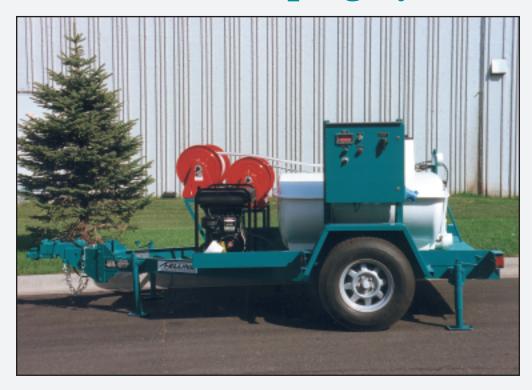

## **Trailer Mounted**

## **Leachate Pumping System**

- ◆ Portable pumping system complete with power generator
- ◆ Specially designed for sites with low leachate production
- Eliminates the need for multiple dedicated pumping systems
- ♦ Baffled storage tank assures smooth ride (even with partial loads)
- ◆ Four point leveling system maintains stable work platform
- ◆ Equipped with state-of-the-art electronic level control
- Designed for automatic pumping operations with low level and tank overfill protection
- ◆ Separate reels for hose and leads
- ◆ Available to meet a variety of flow and head requirements