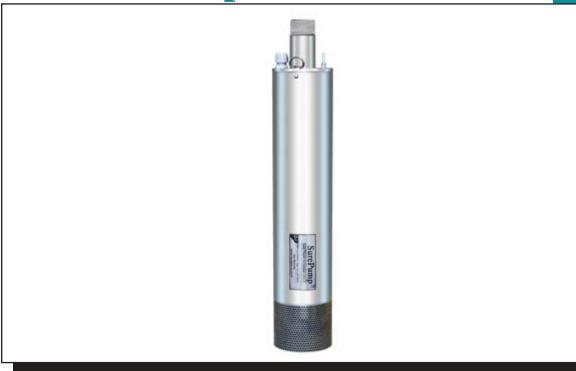

## Vertical Sump Drainer

EPG's SurePump™ Vertical Sump Drainer (VSD) pumps contaminated liquids for recovery, leachate collection, gas condensate removal, and sampling applications. It can be used in aggressive environments. Other designs may fail while EPG Vertical Sump Drainers are still going strong. EPG backs the vertical sump drainers with a one year warranty effective the date of installation. For more information please call the experts at EPG companies Inc.

- Stainless steel construction
- Corrosion resistant
- E-Glide<sup>™</sup> bearings for extra durability
- Teflon seal rings
- Franklin Electric motor
- Sealed unit with liquid flow drawn past motor for cooling
- Facilitates drawdown to the very bottom of the vessel
- Chemical resistant jacketed CP motor lead
- Vent valve system purges air from the sump drainer preventing pump air lock
- Flow rates available from 2 1,200 gpm
- UL listed control panels are available for precise control