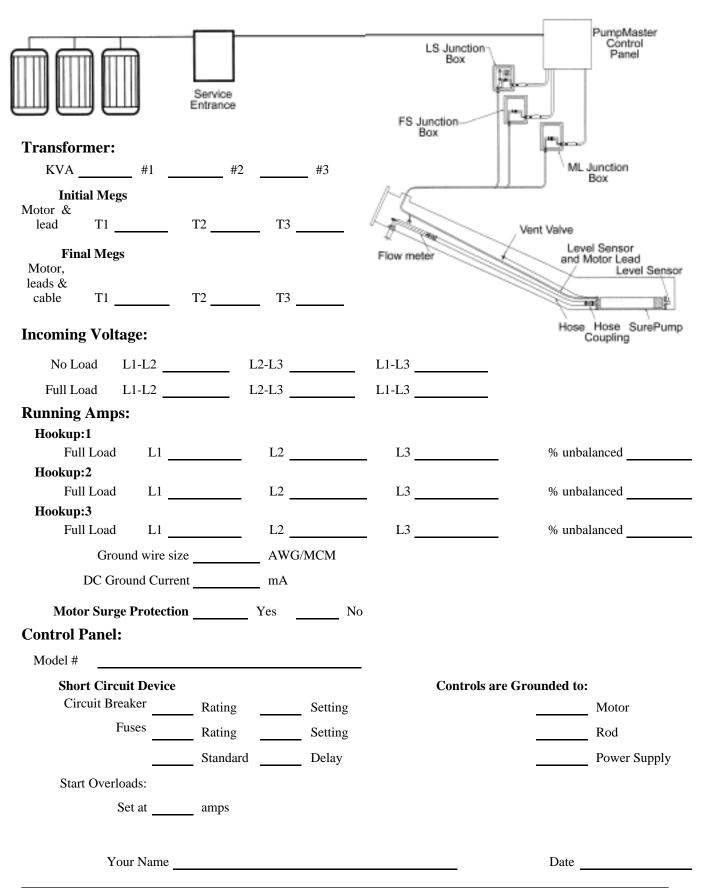

## **SurePump**<sup>™</sup> **Installation Record**

|                                                      |             |                |       | Job No                             |
|------------------------------------------------------|-------------|----------------|-------|------------------------------------|
| Installer's Name                                     |             |                |       |                                    |
| Address                                              |             |                |       |                                    |
|                                                      | State       |                | Zip _ |                                    |
|                                                      |             | Fax            |       |                                    |
| Contact name                                         |             | _              |       |                                    |
| Owner's Name                                         |             |                |       |                                    |
| Address                                              |             |                |       |                                    |
| City                                                 | State       |                | Zip _ |                                    |
| Phone                                                |             | Fax            |       |                                    |
| Contact name                                         |             |                | _     |                                    |
| Sump Name/ ID                                        |             | Date Installed |       |                                    |
| Leachate or Condinsate Temp                          | °F Or °C    |                |       |                                    |
|                                                      |             |                |       |                                    |
| Pump:                                                |             |                |       |                                    |
| Model No.                                            |             |                |       |                                    |
| Rating:                                              | GPM@        | Ft. TDH        |       |                                    |
| HP                                                   | Voltage     | Phase          |       |                                    |
| Actual Pump Delivery                                 | GPM@        | PSI            |       |                                    |
| Operating Cycle                                      | ON (Min/Hr) | OFF (Min/      | Hr)   | (Cirle Min. or Hr. as appropriate) |
| Side Slope Riser Information                         | :           |                |       |                                    |
| Slope                                                |             |                |       | $\rightarrow$                      |
| Length of riser Pipe (A+B)                           | ft.         |                |       | // c                               |
| Vertical Distance = Sump to<br>Top of Riser Pipe (C) | ft.         |                | //    | _B                                 |
|                                                      | SDR         |                | //    | ∕° ⊥                               |
| Distance From Top of Riser Pipe to Controller        |             | ├─ A ─         | 1     |                                    |
| Power supply:                                        |             |                |       |                                    |
| Cable: Service Entrance to Co                        | ontrol ft   | AWG/MCM        |       |                                    |
| Copper Jacketed                                      |             | _              |       |                                    |
| Cable: Control to Motor                              | <del></del> |                | _     |                                    |
| Copper Jacketed                                      |             |                |       |                                    |
|                                                      |             |                |       |                                    |
|                                                      |             |                |       |                                    |