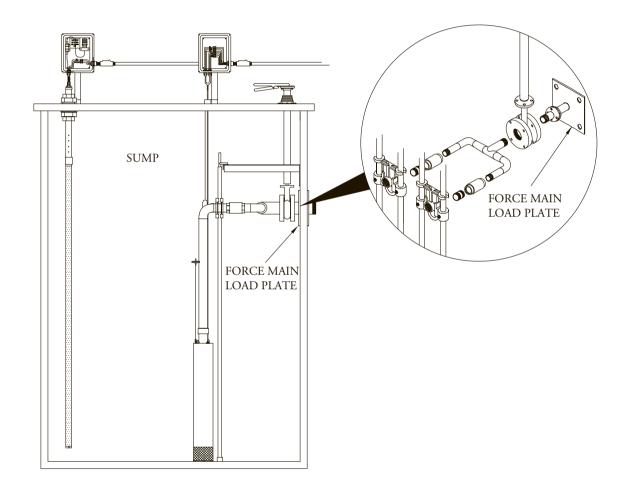

## Discharge Force Main Load Plate

- Simplifies installing force main in sumps of any material
- Reduces point loading on sump wall
- Increases piping stability
- Eliminates misalignment of pump and valve connections
- Stainless steel
- Curved to match sump inside diameter and welded to stainless steel SCH 40 pipe
- Package includes load plate/pipe nipple, outside clamping plate and stainless steel fasteners

## INSTALLATION

- 1. Cut hole for discharge pipe.
- 2. Drill four holes for mounting bolts.
- 3. Place load plate in place from inside of sump.
- 4. Seal between hole and discharge pipe.
- 5. Place outside clamping plate over discharge pipe and bolt in place.