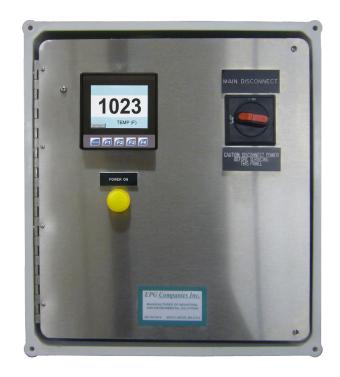

## **YCF Series Flare Panel**

The YCF Series Flare Panel is EPG's newest, full featured solution for landfill gas management. These controllers use a single Operator Control Station (OCS), capable of multiple functions in a cost effective and familiar design.

Operator friendly screens are easily accessible for display of temperature, gas flow rate, and alarms. Utilizes a transflective touch screen display that is visible in both direct sunlight and low light conditions.