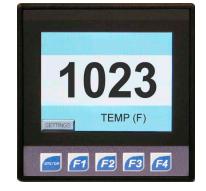

Operator friendly screens are easily accessible for display of temperature, gas flow rate, and alarms. Utilizes a transflective touch screen display that is visible in both direct sunlight and low light conditions.