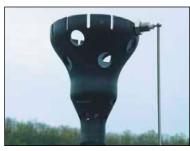

## **Solar Spark® Technical Information** Landfill Gas Vent Flare Specifications

| Children Co. | CF-5                                                                          | CF-10            |  |  |  |
|--------------------------------------------------|-------------------------------------------------------------------------------|------------------|--|--|--|
| Gas Flow Rate                                    | 2 -90 CFM                                                                     | 5 -140 CFM       |  |  |  |
| Design Methane Content                           | 25% to 100%                                                                   |                  |  |  |  |
|                                                  | Patented double expansion gas/air mixing chamber.                             |                  |  |  |  |
| Combustion Flarehead                             | Heavy carbon steel construction, high-wind carburetic minimum 8" ID flaretip. |                  |  |  |  |
|                                                  | Spark Pilot™ taps for extra low or normal gas flows.                          |                  |  |  |  |
| Flame Arrester                                   | Inline stainless steel wire-gauze flame arrester.                             |                  |  |  |  |
| Ball Valve                                       | Stainless steel trim & valve.                                                 |                  |  |  |  |
| Transmission Pipe                                | 1-1/2" (38 mm) ID                                                             | 2" (50 mm) ID    |  |  |  |
| Base Bushing                                     | 4" (10.1cm) male NPT threaded bushing                                         |                  |  |  |  |
| Height                                           | 96" (2.4 meters) inlet to top of flarehead                                    |                  |  |  |  |
| Ship Weight                                      | 75 lbs.(34 kg)                                                                | 83 lbs.(37.7 kg) |  |  |  |