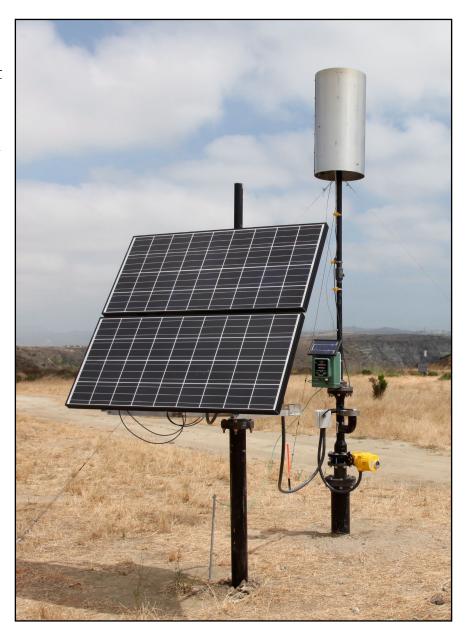

## Solar Powered Vent Flare SPV-100A

## Standard Flare Features:

- Self Contained Solar Spark® Vent Flare System for Gas Flows from 5-140 SCFM (8.5-240 NCMH)
- 12 Volt DC Low Vacuum Ignition Protected Blower
- · 270 Watt Solar Power System
- Automatic Shutoff Valve for Flame-out Conditions
- Fail Safe Shutdown If System
  Voltage Goes Too Low
- Flare Temperature Data Logger Records Thermal History
- NEMA 4 Weatherproof Enclosure