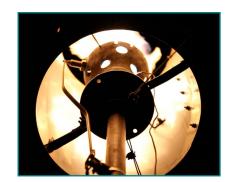

## Standard Flare Features:

- Self Contained Solar Spark® Vent Flare System for Gas Flows from 5-140 SCFM (8.5-240 NCMH)
- 12 Volt DC Low Vacuum Ignition Protected Blower
- · 270 Watt Solar Power System
- Automatic Shutoff Valve for Flame-out Conditions
- Fail Safe Shutdown If System
  Voltage Goes Too Low
- Flare Temperature Data Logger Records Thermal History
- NEMA 4 Weatherproof Enclosure