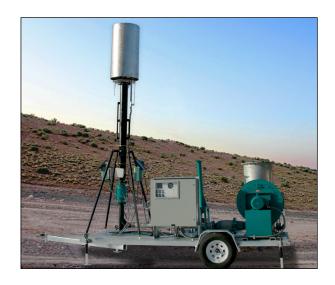

## Trailer Mounted Biogas Flare 1 of half a dozen models available.

**Standard Features:** 

- · Air Cooled Electric Start Diesel Engine
- 24 Hour Fuel Tank
- Regenerative Blower
- Solar Spark Igniter
- · Condensate Dropout Tank with Level Alarm
- Riser with Flarehead
- Heavy Duty Trailer with Leveling Stands
- Flame Arrestor
- Weather Proof Toolbox

## **LTL Biogas Flares**