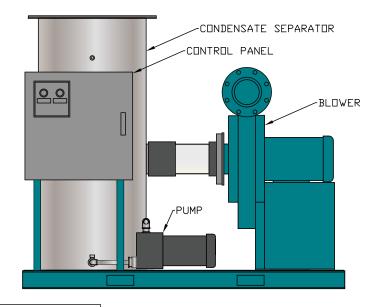

## LFG Blower Skid

Five types of air handlers and hundreds of flow, pressure, and vacuum combinations.

**Standard Features:** 

Sold By:

- 5 HP Pressure Blower
- 50 500 CFM Capacity
- Condensate Separator with Level Controls
- 1/2 HP Discharge Pump
- UL Listed Control Panel
- · Operator Control Station with
- Variable Frequency Drive