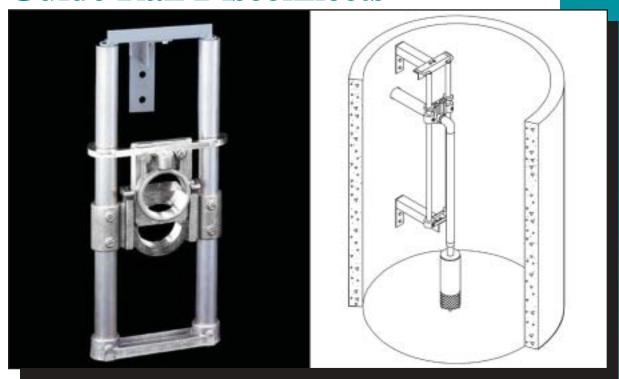

## **Heavy Duty**

## **Guide Rail Disconnects**

EPG's Heavy Duty Guide Rail Disconnects are constructed from high quality materials for long life and durability. They are designed for use in any basin/pump combination with standard stainless steel guide rails for easy pump connection and disconnection. A unique feature in the guide rings allows the removable half of the disconnect to slide off the guide rails with out removing the top.

- 1/4 the cost of stainless steel
- Electroless nickel plated brass alloy castings
- Corrosion resistant
- High strength
- Designed for maximum service life and ease of maintenance
- Eliminates entrance of personnel in hazardous locations to make pump connections and disconnections
- Several sizes and configurations are available to fit most applications